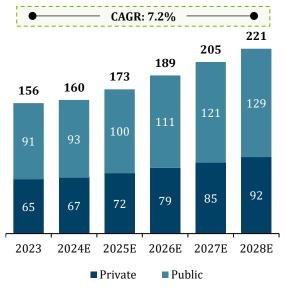

# ...driving substantial growth for private and public investment in the sector

Healthcare expenditure in SEA1; US\$bn

**Greater access to healthcare**, particularly in rural and underserved areas to further bridge healthcare inequality

# Double-clicking into the Medtech and Pharma distribution market in SEA

The healthcare distribution market in SEA is expected to reach US\$26bn by 2029E, with Medtech and Pharma distributors expected to grow at a CAGR of 9% and 5%, respectively