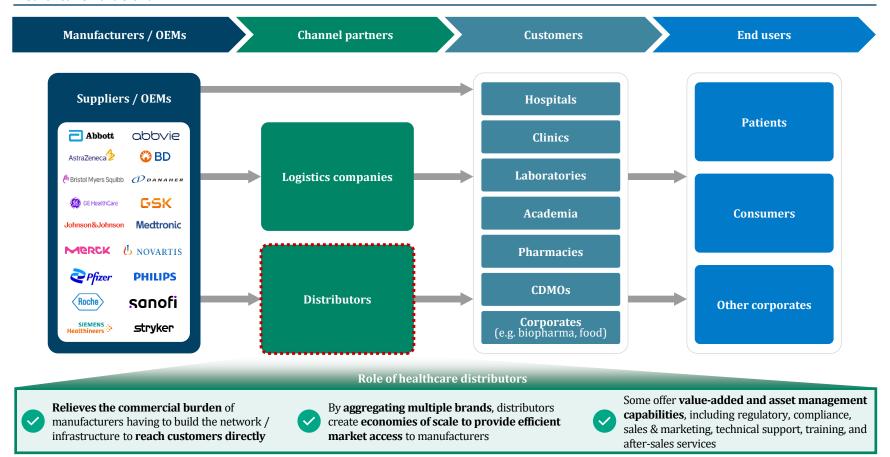

# Healthcare distributors: the nexus between global manufacturers and local customers

*OEMs* are increasingly relying on value-added distributors to access underpenetrated markets and increase efficiency

### Healthcare value chain

Distributors today offer a breadth of services including regulatory & compliance affairs, commercialization / demand generation, managing public tenders, logistics, technical support / training, financial management, and after-sales services, acting like the local subsidiaries of global manufacturers to drive sales and customer satisfaction