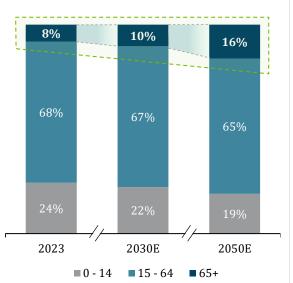

# ...and the population is rapidly aging...

% breakdown of age groups in SEA  $^{\! 1}$ 

Larger proportion of individuals more prone to chronic illnesses such as diabetes, cardiovascular diseases, and cancer