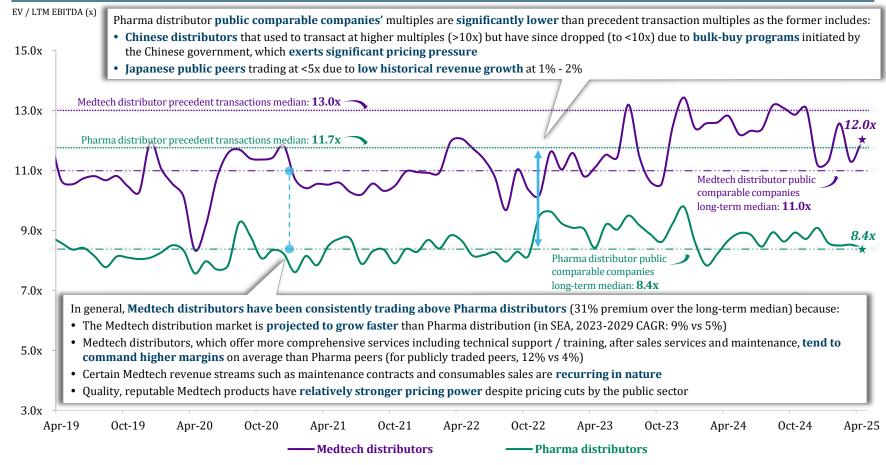

# While market valuations have been stable over the last few years, Medtech distributors have consistently commanded a premium to their Pharma counterparts

Since 2019, Medtech distributors have traded at low teen EBITDA multiples, while Pharma distributors have hovered in the high single-digit multiple range

### Historical rolling valuation trend