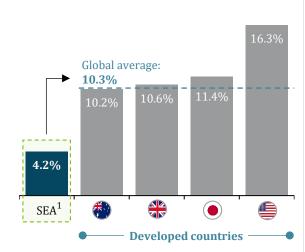

### The healthcare sector in SEA is underinvested historically...

Healthcare expenditure as a % of GDP; as of 2024

Lack of healthcare infrastructure with SEA having fewer hospital beds, doctors, and nurses per capita