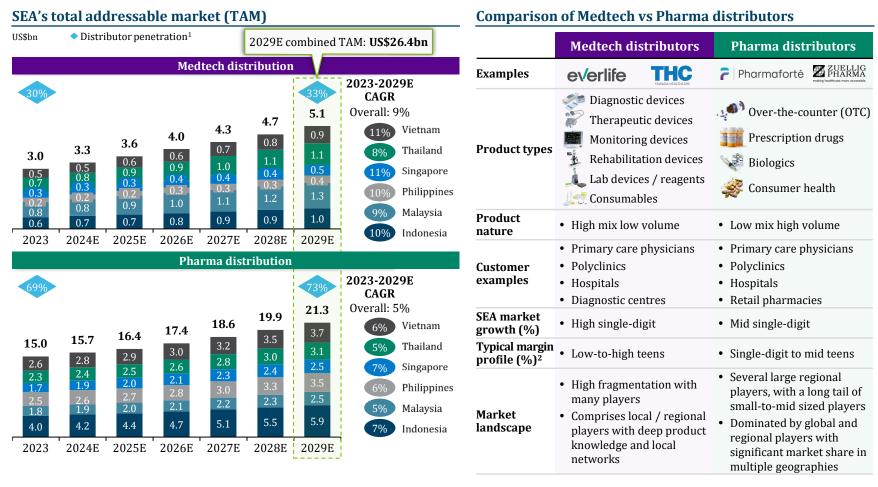

# Double-clicking into the Medtech and Pharma distribution market in SEA

The healthcare distribution market in SEA is expected to reach US\$26bn by 2029E, with Medtech and Pharma distributors expected to grow at a CAGR of 9% and 5%, respectively

# Healthcare distribution sector landscape in SEA

While several regional Pharma distributors have built scale across multiple countries, the Medtech distribution market is still largely dominated by local players with operations in a single country